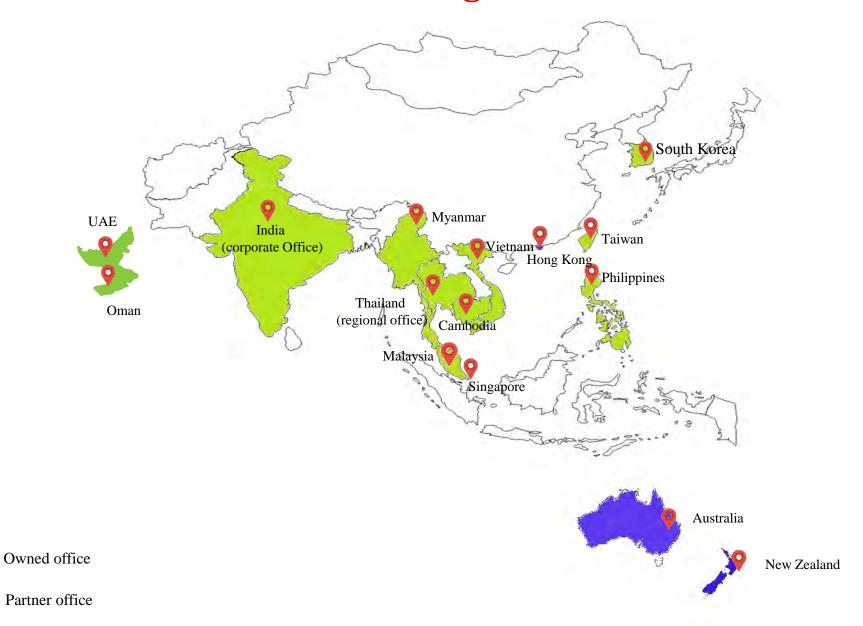

15 International Offices covering multiple countries, representing World's leading International Airlines.

Technology Driven in-house IT System gives strong analytical capabilities & ensuring we are digitally equipped.

## Our Strong Global Presence

#### Our Global Representation

## Country-wise representation